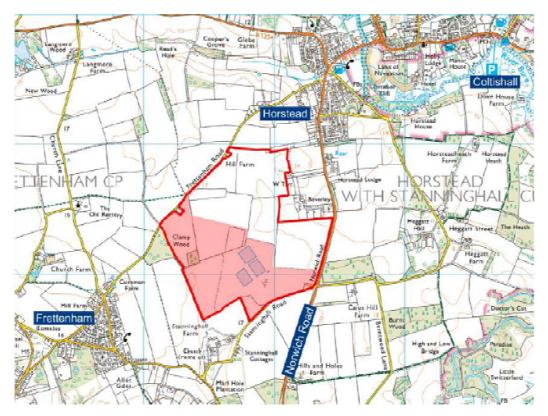

## Project update on Stanninghall Quarry, south of Horstead, Norfolk

I am writing to inform you that Tarmac is proposing to submit a planning application for a northern extension to Stanninghall Quarry, to the south of Horstead. A site location map of the existing quarry with proposed extension area is included overleaf.

The extension area has been recognised by Norfolk County Council as a "preferred site" for future sand and gravel extraction in the county in its emerging Minerals and Waste Local Plan for the plan period up to 2036. This reflects the high demand for materials for housing and infrastructure in the county, which has led to reserves at the existing site running low.

We are therefore looking to submit a new planning application for a northern extension to the quarry to enable a consistent supply of sand and gravel materials to satisfy ongoing demand in the region. We do not anticipate that there will be any material changes to existing operations in terms of HGV movements to and from the quarry, changes to existing HGV routes used, nor will there be any change in the rate of minerals extraction compared to historic levels.

Site location plan